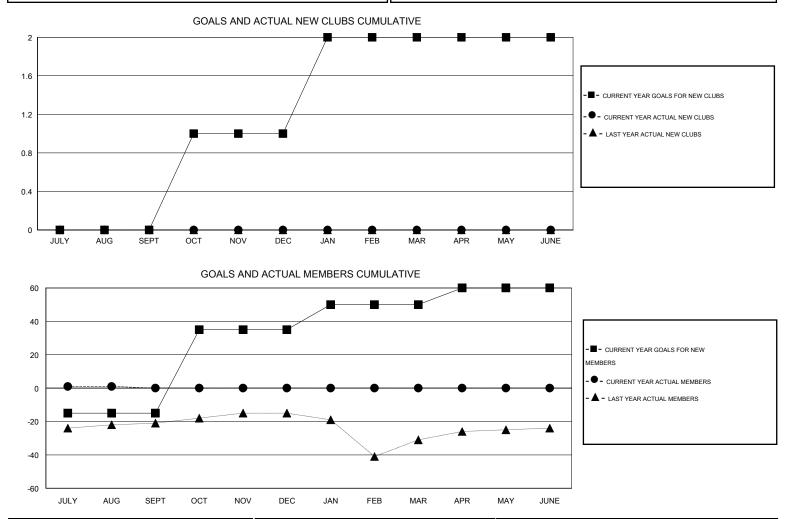

## LOCATION NEW YORK

GMT CA 1

| _             |                  | Clubs             |                  |                  | Members               |                    |                                     |                    |                  |  |
|---------------|------------------|-------------------|------------------|------------------|-----------------------|--------------------|-------------------------------------|--------------------|------------------|--|
|               | RESU             | LTS FOR 2016-2017 |                  |                  | RESULTS FOR 2016-2017 |                    |                                     |                    |                  |  |
| QUARTER       | NEW CLUB<br>GOAL | NEW CLUBS         | DROPPED<br>CLUBS | NET<br>GAIN/LOSS | QUARTER               | NEW MEMBER<br>GOAL | CHARTER AND<br>NEW MEMBERS<br>ADDED | DROPPED<br>MEMBERS | NET<br>GAIN/LOSS |  |
| JULY/AUG/SEPT | 0                | 0                 | 0                | 0                | JULY/AUG/SEPT         | -15                | 18                                  | 17                 | 1                |  |
| OCT/NOV/DEC   | 1                | 0                 | 0                | 0                | OCT/NOV/DEC           | 50                 | 0                                   | 0                  | 0                |  |
| JAN/FEB/MAR   | 1                | 0                 | 0                | 0                | JAN/FEB/MAR           | 15                 | 0                                   | 0                  | 0                |  |
| APR/MAY/JUNE  | 0                | 0                 | 0                | 0                | APR/MAY/JUNE          | 10                 | 0                                   | 0                  | 0                |  |